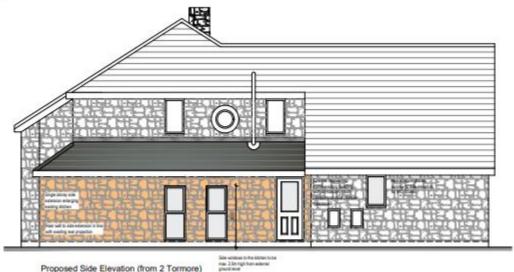

Planning
Committee Meeting

10 August 2021



#### Item 3i

21/00624/FULHH

3 Tormore Close, Heapey

Single storey side and rear extensions and conversion of part of garage to habitable accommodation

#### **Location Plan**



### **Aerial Imagery**



**Application Property** 

### Site Plan - Proposed



#### **Existing and Proposed Floor Plans**



Proposed Ground Floor Plan - 1:50 scale @ A1 paper

#### **Existing Elevations**



Existing Front Elevation





Existing Side Elevation (from 2 Tormore)



Existing Side Elevation (from 4 Tormore)

### **Proposed Elevations**

Proposed Side Elevation (from 2 Tormore)





## Photo 1 – Towards the side elevation of Number 4



### Photo 2 – Looking towards the location of the side extension



## Photo 3 – Looking towards the rear of Number 2



## Photo 4 – Looking from the rear of the garage towards the rear boundary



# Photo 5 – The existing side elevation of the property