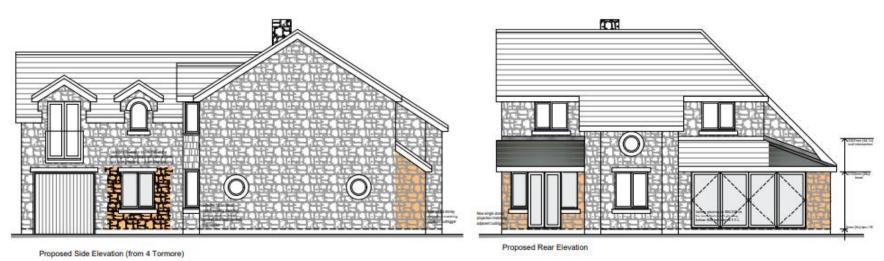

Planning
Committee Meeting

10 August 2021



#### Item 3i

21/00624/FULHH

3 Tormore Close, Heapey

Single storey side and rear extensions and conversion of part of garage to habitable accommodation

#### **Location Plan**



### **Aerial Imagery**



**Application Property** 

### Site Plan - Proposed



#### **Existing and Proposed Floor Plans**



Proposed Ground Floor Plan - 1:50 scale @ A1 paper

#### **Existing Elevations**



Existing Front Elevation





Existing Side Elevation (from 2 Tormore)



Existing Side Elevation (from 4 Tormore)

### **Proposed Elevations**

Proposed Side Elevation (from 2 Tormore)





## Photo 1 – Towards the side elevation of Number 4



### Photo 2 – Looking towards the location of the side extension



## Photo 3 – Looking towards the rear of Number 2



## Photo 4 – Looking from the rear of the garage towards the rear boundary



# Photo 5 – The existing side elevation of the property