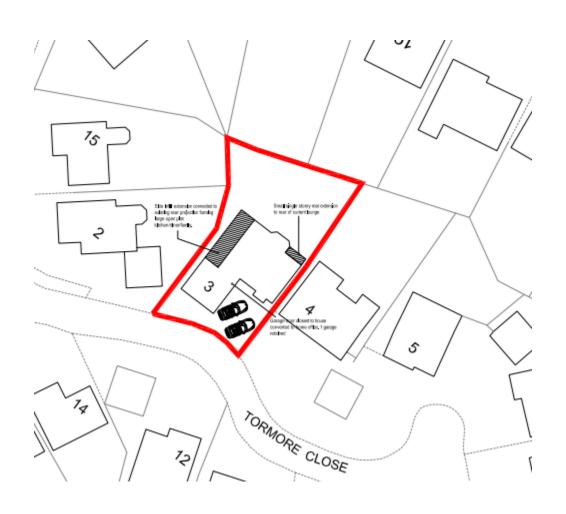

Planning
Committee Meeting

10 August 2021



#### Item 3i

21/00624/FULHH

3 Tormore Close, Heapey

Single storey side and rear extensions and conversion of part of garage to habitable accommodation

#### **Location Plan**



### **Aerial Imagery**



**Application Property** 

### Site Plan - Proposed



#### **Existing and Proposed Floor Plans**



Proposed Ground Floor Plan - 1:50 scale @ A1 paper

#### **Existing Elevations**



Existing Front Elevation





Existing Side Elevation (from 2 Tormore)



Existing Side Elevation (from 4 Tormore)

### **Proposed Elevations**

Proposed Side Elevation (from 2 Tormore)





## Photo 1 – Towards the side elevation of Number 4



### Photo 2 – Looking towards the location of the side extension



## Photo 3 – Looking towards the rear of Number 2



## Photo 4 – Looking from the rear of the garage towards the rear boundary



# Photo 5 – The existing side elevation of the property