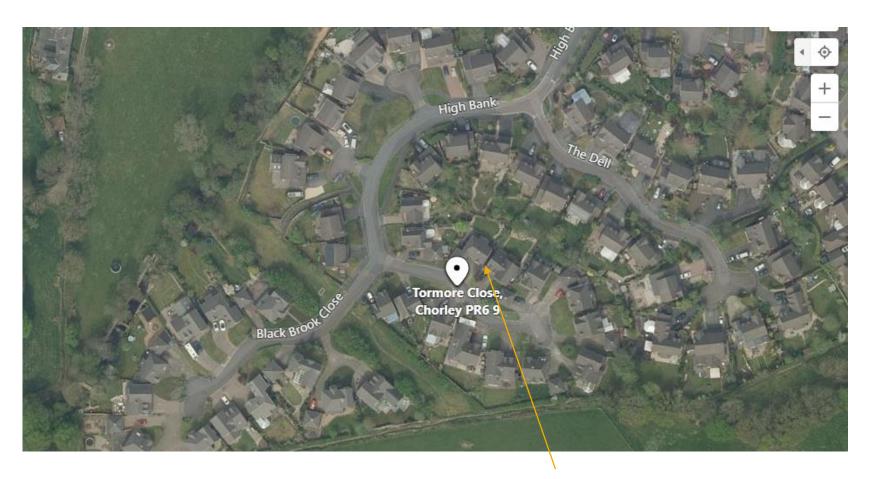

Planning
Committee Meeting

10 August 2021



#### Item 3i

21/00624/FULHH

3 Tormore Close, Heapey

Single storey side and rear extensions and conversion of part of garage to habitable accommodation

#### **Location Plan**



### **Aerial Imagery**



**Application Property** 

### Site Plan - Proposed



#### **Existing and Proposed Floor Plans**



Proposed Ground Floor Plan - 1:50 scale @ A1 paper

#### **Existing Elevations**



Existing Front Elevation





Existing Side Elevation (from 2 Tormore)



Existing Side Elevation (from 4 Tormore)

### **Proposed Elevations**

Proposed Side Elevation (from 2 Tormore)





## Photo 1 – Towards the side elevation of Number 4



### Photo 2 – Looking towards the location of the side extension



## Photo 3 – Looking towards the rear of Number 2



## Photo 4 – Looking from the rear of the garage towards the rear boundary



# Photo 5 – The existing side elevation of the property