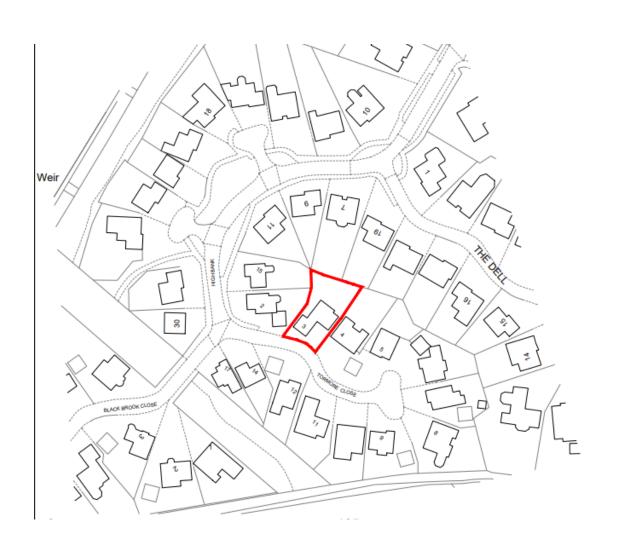

Planning
Committee Meeting

10 August 2021



#### Item 3i

21/00624/FULHH

3 Tormore Close, Heapey

Single storey side and rear extensions and conversion of part of garage to habitable accommodation

#### **Location Plan**



### **Aerial Imagery**



**Application Property** 

### Site Plan - Proposed



#### **Existing and Proposed Floor Plans**



Proposed Ground Floor Plan - 1:50 scale @ A1 paper

#### **Existing Elevations**



Existing Front Elevation





Existing Side Elevation (from 2 Tormore)



Existing Side Elevation (from 4 Tormore)

### **Proposed Elevations**

Proposed Side Elevation (from 2 Tormore)





## Photo 1 – Towards the side elevation of Number 4



### Photo 2 – Looking towards the location of the side extension



## Photo 3 – Looking towards the rear of Number 2



## Photo 4 – Looking from the rear of the garage towards the rear boundary



# Photo 5 – The existing side elevation of the property